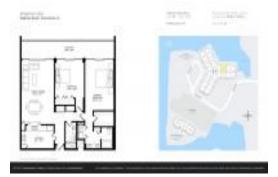

### Unit 1402 - Braemar Isle

1402 - 4740 S Ocean Blvd, Highland Beach, FL, Palm Beach 33487

#### **Unit Information**

 MLS Number:
 RX-10985921

 Status:
 Active

 Size:
 1,500 Sq ft.

Bedrooms: 2
Full Bathrooms: 2
Half Bathrooms: 0

Parking Spaces:
View:
Intracoastal,Ocean
List Price:
\$1,300,000
List PPSF:
\$867