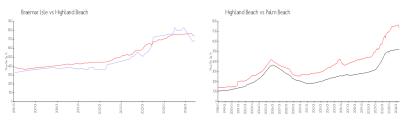

#### **Market Information**

Braemar Isle: \$689/sq. ft. Highland Beach: \$736/sq. ft. Highland Beach: \$736/sq. ft. Palm Beach: \$474/sq. ft.