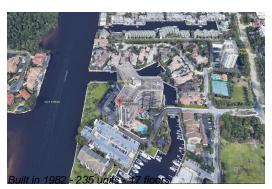

### **Building Information**

Number of units: 235
Number of active listings for rent: 0
Number of active listings for sale: 13
Building inventory for sale: 5%
Number of sales over the last 12 months: 13
Number of sales over the last 6 months: 5
Number of sales over the last 3 months: 3

### **Building Association Information**

Braemar Isle Condominium Association

Address: 4740 S Ocean Blvd, Highland Beach, FL 33487 Phone: +1 561-395-2339

https://www.braemarisle.com/home/