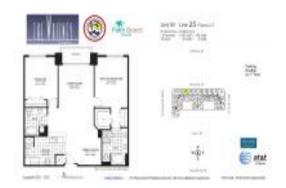

# Unit 225 - Whitney

225 - 410 Evernia St, West Palm Beach, FL, Palm Beach 33401

#### **Unit Information**

 MLS Number:
 RX-10985923

 Status:
 Active

 Size:
 1,160 Sq ft.

 Bedrooms:
 2

Bedrooms: 2
Full Bathrooms: 2
Half Bathrooms: 0

Parking Spaces:

View:

 Rental Price:
 \$2,745

 List PPSF:
 \$2

 Valuated Price:
 \$566,000

 Valuated PPSF:
 \$488

The above valuated price is a baseline figure that does not take into account any specific renovation, upgrade, split, merge, or deterioration of the unit.