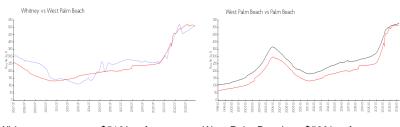

### **Market Information**

Whitney: \$510/sq. ft. West Palm Beach: \$509/sq. ft. West Palm Beach: \$509/sq. ft. Palm Beach: \$474/sq. ft.