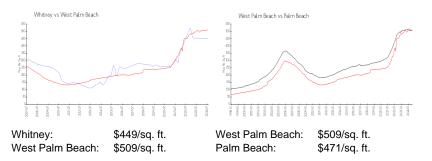

# **Market Information**

#### **Inventory for Sale**

| Whitney         | 1% |
|-----------------|----|
| West Palm Beach | 4% |
| Palm Beach      | 3% |

#### Avg. Time to Close Over Last 12 Months

| Whitney         | 60 days |
|-----------------|---------|
| West Palm Beach | 56 days |
| Palm Beach      | 58 days |