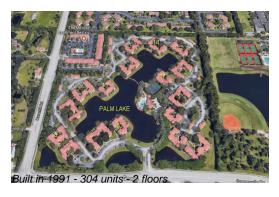

#### **Building Information**

Number of units: 304
Number of active listings for rent: 0
Number of active listings for sale: 5
Building inventory for sale: 1%
Number of sales over the last 12 months: 8
Number of sales over the last 6 months: 2
Number of sales over the last 3 months: 1