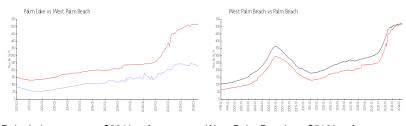

### **Market Information**

Palm Lake: \$231/sq. ft. West Palm Beach: \$516/sq. ft. West Palm Beach: \$474/sq. ft.