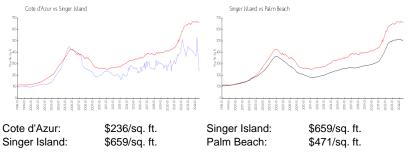

#### Inventory for Sale

| Cote d'Azur   | 7% |
|---------------|----|
| Singer Island | 4% |
| Palm Beach    | 3% |

# Avg. Time to Close Over Last 12 Months

| Cote d'Azur   | 88 days |
|---------------|---------|
| Singer Island | 83 days |
| Palm Beach    | 58 days |