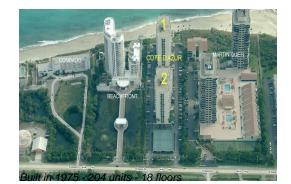

#### **Building Information**

| Number of units:                         | 204 |
|------------------------------------------|-----|
| Number of active listings for rent:      | 9   |
| Number of active listings for sale:      | 14  |
| Building inventory for sale:             | 6%  |
| Number of sales over the last 12 months: | 10  |
| Number of sales over the last 6 months:  | 8   |
| Number of sales over the last 3 months:  | 3   |
|                                          |     |

## **Building Association Information**

Cote d'Azur Condominiu Association Inc 4200 N. Ocean Drive, Singer Island, Florida 33404 (561) 844-6259 agingerich@cotecondo.com

http://www.cotecondo.com/outside\_home.asp