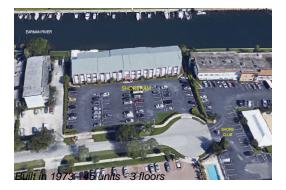

## Unit A-306 - Shoreham

A-306 - 125 Shore Ct, North Palm Beach, FL, Palm Beach 33408

## **Building Information**

Number of units: 45
Number of active listings for rent: 0
Number of active listings for sale: 1
Building inventory for sale: 2%
Number of sales over the last 12 months: 1
Number of sales over the last 6 months: 0
Number of sales over the last 3 months: 0