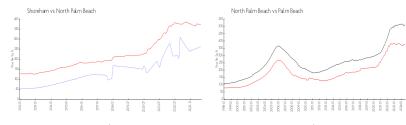

## **Market Information**

Shoreham: \$262/sq. ft. North Palm Beach: \$372/sq. ft. North Palm Beach: \$471/sq. ft.