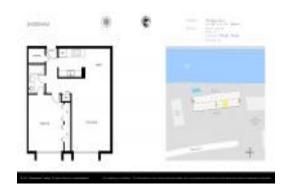

#### **Unit Information**

MLS Number: RX-10986111

Status: Active Under Contract

Size: 756 Sq ft.

Bedrooms: 1
Full Bathrooms: 1
Half Bathrooms: 0

Parking Spaces: Assigned, Guest

View:

 Rental Price:
 \$1,700