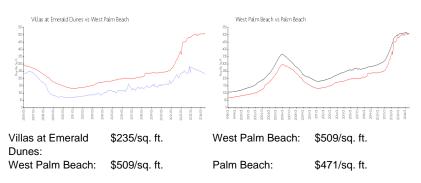

# **Inventory for Sale**

| Villas at Emerald Dunes | 4% |
|-------------------------|----|
| West Palm Beach         | 4% |
| Palm Beach              | 3% |

## Avg. Time to Close Over Last 12 Months

| Villas at Emerald Dunes | 37 days |
|-------------------------|---------|
| West Palm Beach         | 56 days |
| Palm Beach              | 58 days |

Built in 2006 - 486 units - 3 floor