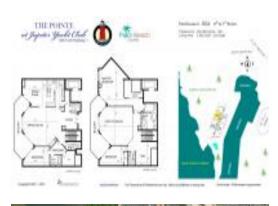

#### **Unit Information**

| MLS Number:<br>Status: | RX-10986283<br>Cancelled      |
|------------------------|-------------------------------|
|                        |                               |
| Size:                  | 3,582 Sq ft.                  |
| Bedrooms:              | 3                             |
| Full Bathrooms:        | 3                             |
| Half Bathrooms:        | 1                             |
| Parking Spaces:        | 2+ Spaces, Assigned, Garage - |
|                        | Building,Guest,Under Building |
| View:                  | City,Intracoastal,Preserve    |
| List Price:            | \$4,475,000                   |
| List PPSF:             | \$1,249                       |
| Valuated Price:        | \$4,251,000                   |
| Valuated PPSF:         | \$1,187                       |