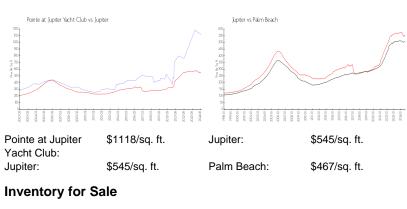

### **Recent Sales**

**Market Information** 

| Pointe at Jupiter Yacht Club | 2% |
|------------------------------|----|
| Jupiter                      | 3% |
| Palm Beach                   | 3% |

## Avg. Time to Close Over Last 12 Months

| Pointe at Jupiter Yacht Club | 18 days |
|------------------------------|---------|
| Jupiter                      | 71 days |
| Palm Beach                   | 60 days |