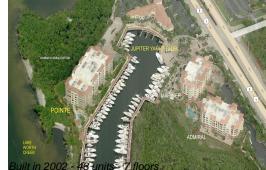

#### **Building Information**

| Number of units:                         | 48 |
|------------------------------------------|----|
| Number of active listings for rent:      | 0  |
| Number of active listings for sale:      | 1  |
| Building inventory for sale:             | 2% |
| Number of sales over the last 12 months: | 1  |
| Number of sales over the last 6 months:  | 0  |
| Number of sales over the last 3 months:  | 0  |

#### **Building Association Information**

Jupiter Yacht Club Marina Address: 400 U.S. 1, Jupiter, FL 33477 Phone:(561) 741-3407 The Pointe Jupiter Yacht Club Front Desk 340 S US Highway 1 # S Jupiter, FL 33477 Phone: (561) 748-8803