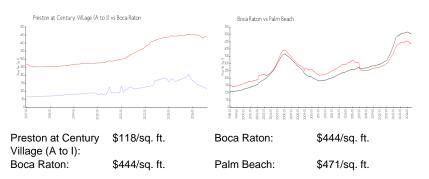

#### **Unit Information**

| MLS Number:<br>Status:<br>Size:<br>Bedrooms:<br>Full Bathrooms:<br>Half Bathrooms:<br>Parking Spaces:<br>View:<br>List Price:<br>List PPSF:<br>Valuated Price: | RX-10986310<br>Active<br>945 Sq ft.<br>2<br>1<br>Assigned,Guest<br>Other<br>\$159,900<br>\$169<br>\$99,000 |
|----------------------------------------------------------------------------------------------------------------------------------------------------------------|------------------------------------------------------------------------------------------------------------|
| Valuated PPSF:                                                                                                                                                 | \$99,000<br>\$119                                                                                          |
|                                                                                                                                                                |                                                                                                            |

The above valuated price is a baseline figure that does not take into account any specific renovation, upgrade, split, merge, or deterioration of the unit.

#### Inventory for Sale

| Preston at Century Village (A to I) | 8% |
|-------------------------------------|----|
| Boca Raton                          | 3% |
| Palm Beach                          | 3% |