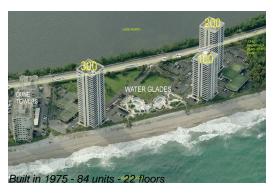

## **Building Information**

Number of units: 84
Number of active listings for rent: 0
Number of active listings for sale: 6
Building inventory for sale: 7%
Number of sales over the last 12 months: 7
Number of sales over the last 6 months: 5
Number of sales over the last 3 months: 4