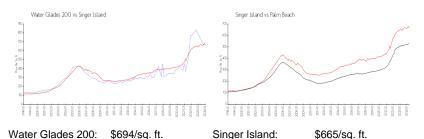

# **Market Information**

Palm Beach:

\$474/sq. ft.

## **Inventory for Sale**

Singer Island:

Water Glades 200 7% Singer Island 4% Palm Beach 3%

# Avg. Time to Close Over Last 12 Months

\$665/sq. ft.

Water Glades 200 51 days Singer Island 82 days Palm Beach 57 days