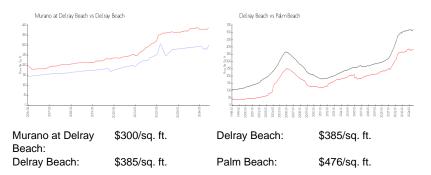

#### **Market Information**

| Murano at Delray Beach | 4% |
|------------------------|----|
| Delray Beach           | 2% |
| Palm Beach             | 3% |

## Avg. Time to Close Over Last 12 Months

| Murano at Delray Beach | 48 days |
|------------------------|---------|
| Delray Beach           | 55 days |
| Palm Beach             | 59 days |