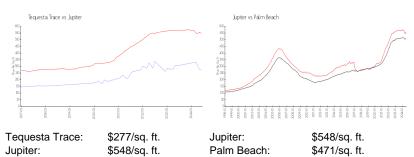

# Unit 107 Lighthouse Cir # H - Tequesta Trace

107 Lighthouse Cir # H - 101 Lighthouse Cir, Jupiter, FL, Palm Beach 33469

#### **Unit Information**

 MLS Number:
 RX-10986362

 Status:
 Pending

 Size:
 1,628 Sq ft.

Bedrooms: 3
Full Bathrooms: 2
Half Bathrooms: 0

Parking Spaces: Driveway, Garage - Attached, Guest

 View:
 Garden

 Rental Price:
 \$2,950