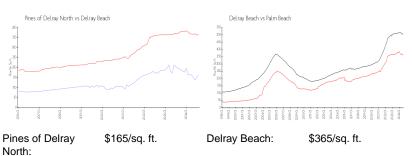

#### **Market Information**

Delray Beach:

\$365/sq. ft.

Palm Beach:

\$471/sq. ft.