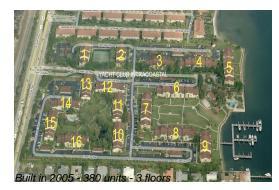

# Unit 1108 - Yacht Club Intracoastal

1108 - 103-180 Yacht Club Wy, Hypoluxo, FL, Palm Beach 33462

#### **Building Information**

| Number of units:                         | 380 |
|------------------------------------------|-----|
| Number of active listings for rent:      | 15  |
| Number of active listings for sale:      | 10  |
| Building inventory for sale:             | 2%  |
| Number of sales over the last 12 months: | 24  |
| Number of sales over the last 6 months:  | 11  |
| Number of sales over the last 3 months:  | 7   |