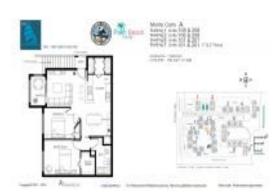

#### **Unit Information**

| MLS Number:             | RX-10986469     |
|-------------------------|-----------------|
| Status:                 | Active          |
| Size:                   | 982 Sq ft.      |
| Bedrooms:               | 2               |
| Full Bathrooms:         | 1               |
| Half Bathrooms:         | 0               |
| Parking Spaces:<br>View | Assigned, Guest |
| List Price:             | \$250,000       |
| List PPSF:              | \$255           |
| Valuated Price:         | \$254,000       |
| Valuated PPSF:          | \$259           |