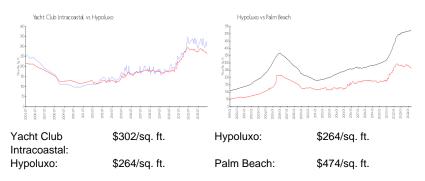

#### **Inventory for Sale**

| Yacht Club Intracoastal | 3% |
|-------------------------|----|
| Hypoluxo                | 2% |
| Palm Beach              | 3% |

## Avg. Time to Close Over Last 12 Months

| Yacht Club Intracoastal | 74 days |
|-------------------------|---------|
| Hypoluxo                | 69 days |
| Palm Beach              | 58 days |