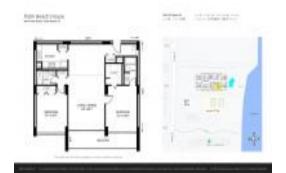

# Unit 910 - Palm Beach House

910 - 5600 N Flagler Dr, West Palm Beach, FL, Palm Beach 33407

#### **Unit Information**

 MLS Number:
 RX-10986489

 Status:
 Active

 Size:
 1,170 Sq ft.

Bedrooms: 2
Full Bathrooms: 2
Half Bathrooms: 0

Parking Spaces: 2+ Spaces, Assigned, Guest, Vehicle

Restrictions

View: Intracoastal,Ocean