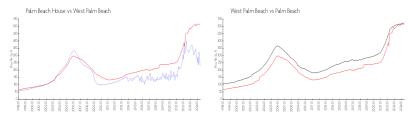

#### **Market Information**

Palm Beach House: \$234/sq. ft. West Palm Beach: \$514/sq. ft. West Palm Beach: \$474/sq. ft. Palm Beach: \$474/sq. ft.