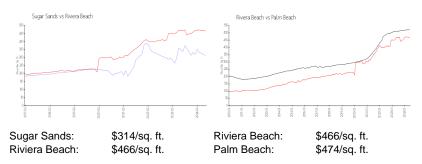

# Unit 1130 Sugar Sands Blvd # 289 - Sugar Sands

1130 Sugar Sands Blvd # 289 - 1025-1262 Sugar Sands Blvd, Riviera Beach, FL, Palm Beach 33404

#### **Unit Information**

 MLS Number:
 RX-10986579

 Status:
 Active

 Size:
 1,293 Sq ft.

 Podropmo:
 2

Bedrooms: 2
Full Bathrooms: 2
Half Bathrooms: 0

Parking Spaces: Assigned, Deeded, Guest, Open, Vehicle