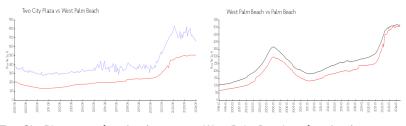

## **Market Information**

Two City Plaza: \$662/sq. ft. West Palm Beach: \$505/sq. ft. West Palm Beach: \$474/sq. ft.