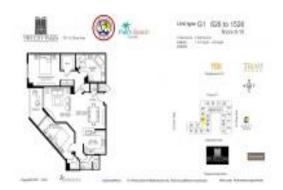

# Unit 626 - Two City Plaza

626 - 701 S Olive Av, West Palm Beach, FL, Palm Beach 33401

#### **Unit Information**

 MLS Number:
 RX-10986628

 Status:
 Active

 Size:
 1,373 Sq ft.

Bedrooms: 2 Full Bathrooms: 2 Half Bathrooms: 0

Parking Spaces: Assigned, Garage - Building, Guest

 View:
 City

 List Price:
 \$995,000