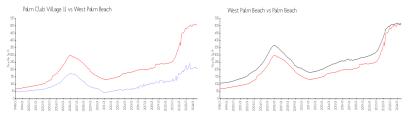

#### **Market Information**

Palm Club Village II: \$211/sq. ft. West Palm Beach: \$505/sq. ft. West Palm Beach: \$476/sq. ft. \$476/sq. ft.