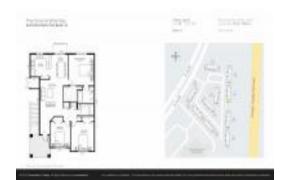

#### **Unit Information**

 MLS Number:
 RX-10986798

 Status:
 Active

 Size:
 1,201 Sq ft.

Bedrooms: 3
Full Bathrooms: 2
Half Bathrooms: 0

Parking Spaces: Assigned, Vehicle Restrictions

 View:
 Garden

 Rental Price:
 \$2,250

 List PPSF:
 \$2

 Valuated Price:
 \$278,000

 Valuated PPSF:
 \$232

The above valuated price is a baseline figure that does not take into account any specific renovation, upgrade, split, merge, or deterioration of the unit.