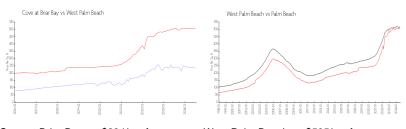

#### **Market Information**

Cove at Briar Bay: \$234/sq. ft. West Palm Beach: \$505/sq. ft. West Palm Beach: \$476/sq. ft.