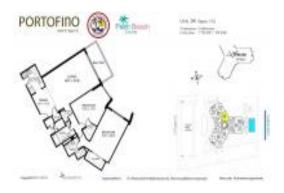

# Unit 304 - Portofino

304 - 2600 N Flagler Dr, West Palm Beach, FL, Palm Beach 33407

#### **Unit Information**

 MLS Number:
 RX-10986811

 Status:
 Active

 Size:
 1,133 Sq ft.

 Bedrooms:
 2

Bedrooms: 2
Full Bathrooms: 2
Half Bathrooms: 0

Parking Spaces:
View:
Intracoastal
List Price:
\$570,000
List PPSF:
\$503
Valuated Price:
\$356,000
Valuated PPSF:
\$314