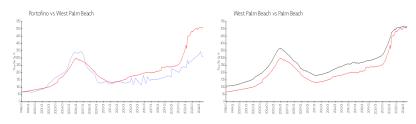

#### **Market Information**

Portofino: \$309/sq. ft. West Palm Beach: \$505/sq. ft. West Palm Beach: \$476/sq. ft.