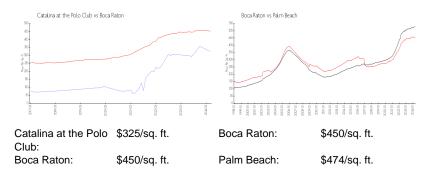

#### **Recent Sales**

| Unit # | Size        | Closing Date | Sale Price | PPSF  |
|--------|-------------|--------------|------------|-------|
| В      | 2,535 sq ft | Jun 2024     | \$825,000  | \$325 |
| С      | 1,837 sq ft | Apr 2024     | \$451,000  | \$246 |
| С      | 1,931 sq ft | Apr 2024     | \$415,000  | \$215 |
| А      | 1,931 sq ft | Apr 2024     | \$725,000  | \$375 |
| А      | 2,066 sq ft | Mar 2024     | \$495,000  | \$240 |