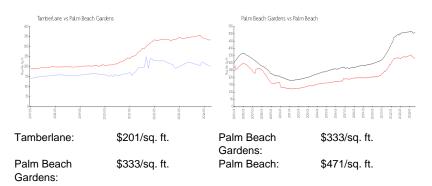

#### **Market Information**

## **Inventory for Sale**

| Tamberlane         | 7% |
|--------------------|----|
| Palm Beach Gardens | 3% |
| Palm Beach         | 3% |

# Avg. Time to Close Over Last 12 Months

| Tamberlane         | 79 days |
|--------------------|---------|
| Palm Beach Gardens | 52 days |
| Palm Beach         | 58 days |