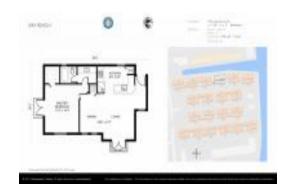

## Unit 1135 Lake Shore Dr # 206 - Bay Reach

1135 Lake Shore Dr # 206 - 1010-1155 Lake Shore Dr, Lake Park, FL, Palm Beach 33403

#### **Unit Information**

 MLS Number:
 RX-10986876

 Status:
 Active

 Size:
 760 Sq ft.

Bedrooms: 1
Full Bathrooms: 1
Half Bathrooms: 0

Parking Spaces: Assigned

View:

Rental Price: \$1,850
List PPSF: \$2
Valuated Price: \$183,000
Valuated PPSF: \$241