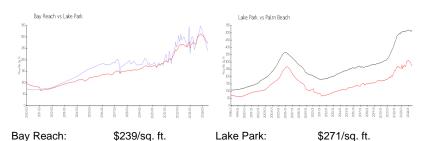

#### Market Information

Palm Beach:

\$476/sq. ft.

# Inventory for Sale

Lake Park:

Bay Reach 4% Lake Park 5% Palm Beach 3%

### Avg. Time to Close Over Last 12 Months

\$271/sq. ft.

Bay Reach 53 days Lake Park 50 days Palm Beach 59 days