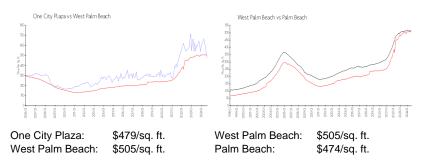

## **Market Information**

Link Line [] Tances

**Inventory for Sale** 

| One City Plaza  | 8% |
|-----------------|----|
| West Palm Beach | 4% |
| Palm Beach      | 3% |

# Avg. Time to Close Over Last 12 Months

| One City Plaza  | 62 days |
|-----------------|---------|
| West Palm Beach | 56 days |
| Palm Beach      | 59 days |