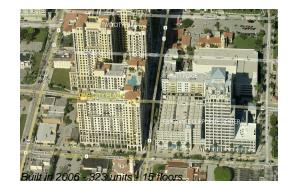

# Unit 1418 - One City Plaza

1418 - 801 S Olive Av, West Palm Beach, FL, Palm Beach 33401

#### **Building Information**

| Number of units:                         | 323 |
|------------------------------------------|-----|
| Number of active listings for rent:      | 11  |
| Number of active listings for sale:      | 27  |
| Building inventory for sale:             | 8%  |
| Number of sales over the last 12 months: | 21  |
| Number of sales over the last 6 months:  | 7   |
| Number of sales over the last 3 months:  | 2   |
|                                          |     |

## **Building Association Information**

One City Plaza Condominium 801 S Olive Avenue West Palm Beach 33401 (561) 833-2980

http://www.onecityplaza.com/