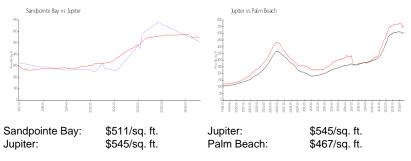

# **Market Information**

#### **Inventory for Sale**

| Sandpointe Bay | 3% |
|----------------|----|
| Jupiter        | 3% |
| Palm Beach     | 3% |

# Avg. Time to Close Over Last 12 Months

| Sandpointe Bay | n/a     |
|----------------|---------|
| Jupiter        | 71 days |
| Palm Beach     | 60 days |