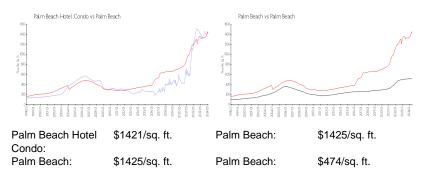

st 3 months:  | 2   |

### **Building Association Information**

Palm Beach Hotel Condominium 235 Sunrise Avenue Palm Beach, FL33480 Phone: (561) 659-7665 Fax: (561) 659-0454 Email: info@palmbeachhotelcondominium.com

http://www.palmbeachhotelcondominium.com/

## **Recent Sales**

| Unit # | Size      | Closing Date | Sale Price | PPSF    |
|--------|-----------|--------------|------------|---------|
| 2032   | 271 sq ft | May 2024     | \$385,000  | \$1,421 |
| 3050   | 271 sq ft | May 2024     | \$350,000  | \$1,292 |
| 3009   | 389 sq ft | Feb 2024     | \$489,000  | \$1,257 |
| 2017   | 271 sq ft | Feb 2024     | \$600,000  | \$2,214 |
| 2224   | 389 sq ft | Jan 2024     | \$550,000  | \$1,414 |
| 2044   | 271 sq ft | Jan 2024     | \$375,000  | \$1,384 |

#### **Market Information**



# Inventory for Sale

| Palm Beach Hotel Condo | 3% |
|------------------------|----|
| Palm Beach             | 2% |
| Palm Beach             | 3% |

# Avg. Time to Close Over Last 12 Months

| Palm Beach Hotel Condo | 70 days |
|------------------------|---------|
| Palm Beach             | 83 days |
| Palm Beach             | 58 days |