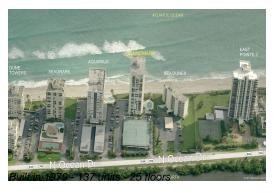

# Unit 2102 - Connemara

2102 - 5420 N Ocean Dr, Singer Island, FL, Palm Beach 33404

#### **Building Information**

Number of units: 137
Number of active listings for rent: 0
Number of active listings for sale: 6
Building inventory for sale: 4%
Number of sales over the last 12 months: 4
Number of sales over the last 6 months: 2
Number of sales over the last 3 months: 2