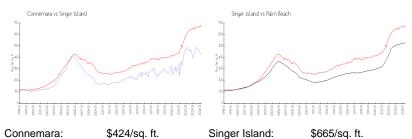

# **Market Information**

Singer Island: \$665/sq. ft. Palm Beach: \$474/sq. ft.