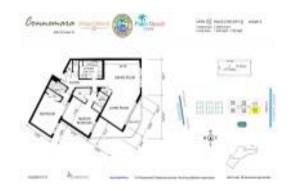

# Unit 2102 - Connemara

2102 - 5420 N Ocean Dr, Singer Island, FL, Palm Beach 33404

#### **Unit Information**

 MLS Number:
 RX-10986951

 Status:
 Active

 Size:
 1,508 Sq ft.

Bedrooms: 2 Full Bathrooms: 2 Half Bathrooms: 0

Parking Spaces: Garage - Building,Guest View: Intracoastal,Ocean

 Rental Price:
 \$4,450