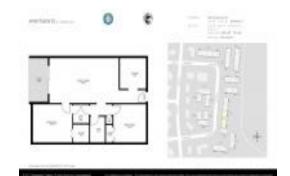

#### **Unit Information**

 MLS Number:
 RX-10986952

 Status:
 Active

 Size:
 840 Sq ft.

 Bedrooms:
 2

 Full Bathrooms:
 1

 Half Bathrooms:
 1

Parking Spaces: View: