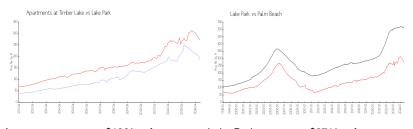

#### **Market Information**

Apartments at \$186/sq. ft. Lake Park: \$271/sq. ft. Timber Lake:
Lake Park: \$271/sq. ft. Palm Beach: \$476/sq. ft.