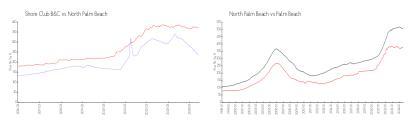

#### **Market Information**

Shore Club B&C: \$236/sq. ft. North Palm Beach: \$372/sq. ft. North Palm Beach: \$471/sq. ft.