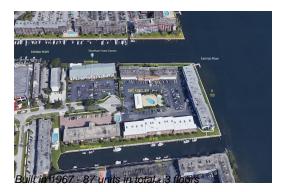

## **Building Information**

Number of units: 87
Number of active listings for rent: 0
Number of active listings for sale: 8
Building inventory for sale: 9%
Number of sales over the last 12 months: 4
Number of sales over the last 6 months: 2
Number of sales over the last 3 months: 0