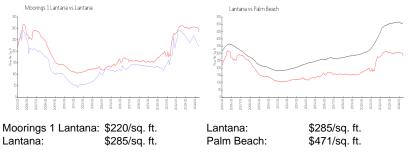

#### **Market Information**

#### **Inventory for Sale**

| Moorings 1 Lantana | 12% |
|--------------------|-----|
| Lantana            | 5%  |
| Palm Beach         | 3%  |