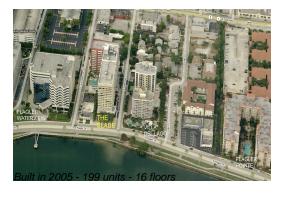

## **Building Information**

Number of units: 199
Number of active listings for rent: 10
Number of active listings for sale: 20
Building inventory for sale: 10%
Number of sales over the last 12 months: 13
Number of sales over the last 6 months: 7
Number of sales over the last 3 months: 1