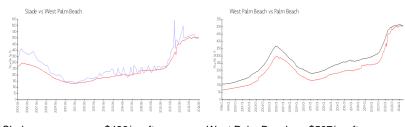

#### **Market Information**

Slade: \$499/sq. ft. West Palm Beach: \$507/sq. ft. West Palm Beach: \$472/sq. ft. Palm Beach: \$472/sq. ft.