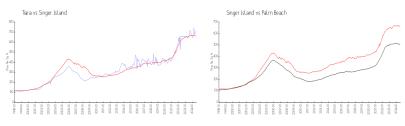

#### **Market Information**

Tiara: \$710/sq. ft. Singer Island: \$659/sq. ft. Singer Island: \$659/sq. ft. Palm Beach: \$471/sq. ft.