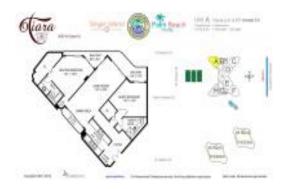

# Unit 8-A - Tiara

8-A - 3000 N Ocean Dr, Singer Island, FL, Palm Beach 33404

#### **Unit Information**

 MLS Number:
 RX-10987204

 Status:
 Active

 Size:
 1,759 Sq ft.

Bedrooms: 2
Full Bathrooms: 2
Half Bathrooms: 0

Parking Spaces: Assigned

View: Intracoastal,Ocean

 List Price:
 \$1,150,000