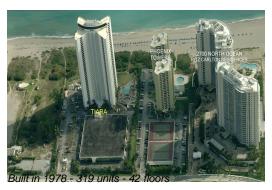

# **Building Information**

Number of units: 319
Number of active listings for rent: 37
Number of active listings for sale: 11
Building inventory for sale: 3%
Number of sales over the last 12 months: 13
Number of sales over the last 6 months: 9
Number of sales over the last 3 months: 2