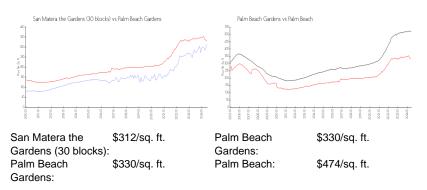

### **Market Information**

### **Inventory for Sale**

| San Matera the Gardens (30 blocks) | 2% |
|------------------------------------|----|
| Palm Beach Gardens                 | 3% |
| Palm Beach                         | 3% |

### Avg. Time to Close Over Last 12 Months

| San Matera the Gardens (30 blocks) | 40 days |
|------------------------------------|---------|
| Palm Beach Gardens                 | 49 days |

Palm Beach

58 days