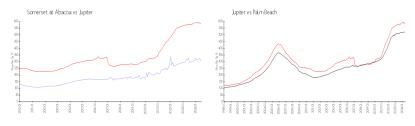

#### **Market Information**

Somerset at Abacoa: \$306/sq. ft. Jupiter: \$582/sq. ft. Jupiter: \$474/sq. ft.

## **Inventory for Sale**

Somerset at Abacoa 1% Jupiter 3% Palm Beach 3%

### Avg. Time to Close Over Last 12 Months

Somerset at Abacoa 37 days Jupiter 68 days Palm Beach 58 days