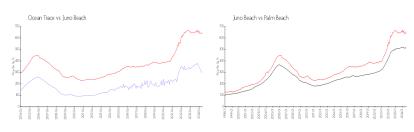

#### **Market Information**

Ocean Trace: \$295/sq. ft. Juno Beach: \$653/sq. ft. Juno Beach: \$476/sq. ft. Palm Beach: \$476/sq. ft.