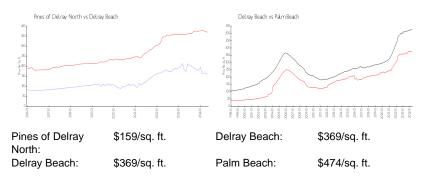

## **Market Information**

# Inventory for Sale

| Pines of Delray North | 4% |
|-----------------------|----|
| Delray Beach          | 2% |
| Palm Beach            | 3% |

# Avg. Time to Close Over Last 12 Months

| Pines of Delray North | 58 days |
|-----------------------|---------|
| Delray Beach          | 55 days |
| Palm Beach            | 57 days |