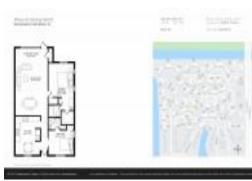

#### **Unit Information**

| MLS Number:<br>Status: | RX-10987315<br>Active |
|------------------------|-----------------------|
| Size:                  | 1,335 Sq ft.          |
| Bedrooms:              | 2                     |
| Full Bathrooms:        | 2                     |
| Half Bathrooms:        | 0                     |
| Parking Spaces:        | Assigned              |
| View:                  | Garden                |
| List Price:            | \$255,000             |
| List PPSF:             | \$191                 |
| Valuated Price:        | \$213,000             |
| Valuated PPSF:         | \$160                 |

## **Building Information**

| Number of units:                         | 700 |
|------------------------------------------|-----|
| Number of active listings for rent:      | 0   |
| Number of active listings for sale:      | 25  |
| Building inventory for sale:             | 3%  |
| Number of sales over the last 12 months: | 32  |
| Number of sales over the last 6 months:  | 20  |
| Number of sales over the last 3 months:  | 8   |
|                                          |     |