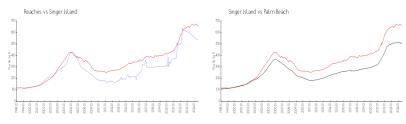

#### **Market Information**

Reaches: \$531/sq. ft. Singer Island: \$659/sq. ft. Singer Island: \$471/sq. ft. Palm Beach: \$471/sq. ft.