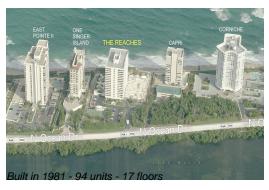

#### **Building Information**

Number of units:94Number of active listings for rent:7Number of active listings for sale:4Building inventory for sale:4%Number of sales over the last 12 months:2Number of sales over the last 6 months:2Number of sales over the last 3 months:0

### **Building Association Information**

Reaches Condominium Association 5280 N Ocean Drive Riviera Beach, FL 33404-2660 (561) 844-5280