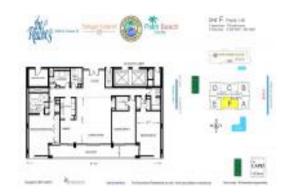

# Unit 2-F - Reaches

2-F - 5280 N Ocean Dr, Singer Island, FL, Palm Beach 33404

#### **Unit Information**

MLS Number: RX-10987324
Status: Withdrawn
Size: 2,357 Sq ft.

Bedrooms:3Full Bathrooms:2Half Bathrooms:1

Parking Spaces: Garage -

Building, Guest, Covered, Assigned

View: Ocean,Intracoastal List Price: \$1,100,000