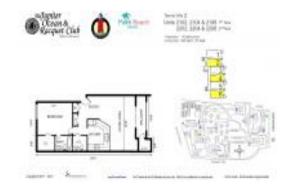

# Unit Tennis Villa 2204 - Jupiter Ocean & Racquet Club

Tennis Villa 2204 - 1605 S US Hwy 1, Jupiter, FL, Palm Beach 33477

#### **Unit Information**

 MLS Number:
 RX-10987437

 Status:
 Active

 Size:
 935 Sq ft.

 Bedrooms:
 1

 Full Bathrooms:
 1

Full Bathrooms: 1
Half Bathrooms: 1

Parking Spaces: Assigned, Guest, Vehicle Restrictions

 View:
 Garden

 Rental Price:
 \$2,000

 List PPSF:
 \$2

 Valuated Price:
 \$330,000

 Valuated PPSF:
 \$353

The above valuated price is a baseline figure that does not take into account any specific renovation, upgrade, split, merge, or deterioration of the unit.