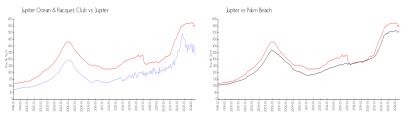

#### **Market Information**

Jupiter Ocean & \$398/sq. ft. Jupiter: \$548/sq. ft. Racquet Club:

Jupiter: \$548/sq. ft. Palm Beach: \$471/sq. ft.