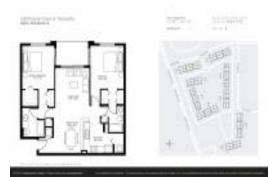

# Unit 284 Village Blvd # 9308 - Lighthouse Cove at Tequesta

284 Village Blvd # 9308 - 236 Village Blvd, Jupiter, FL, Palm Beach 33469

#### **Unit Information**

 MLS Number:
 RX-10987475

 Status:
 Cancelled

 Size:
 1,200 Sq ft.

 Bedrooms:
 2

Bedrooms: 2
Full Bathrooms: 2
Half Bathrooms: 0

Parking Spaces:

View: