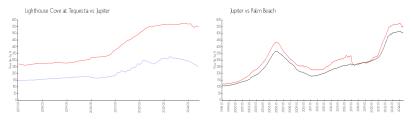

#### **Market Information**

Lighthouse Cove at \$253/sq. ft. Jupiter: \$548/sq. ft.

Tequesta:
Jupiter: \$548/sq. ft. Palm Beach: \$471/sq. ft.