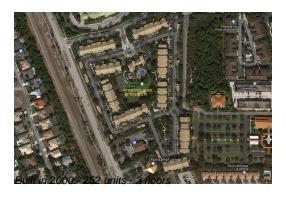

## **Building Information**

Number of units: 252
Number of active listings for rent: 0
Number of active listings for sale: 7
Building inventory for sale: 2%
Number of sales over the last 12 months: 12
Number of sales over the last 6 months: 4
Number of sales over the last 3 months: 1