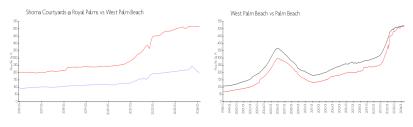

# Unit 2031 Shoma Dr - Shoma Courtyards @ Royal Palms

2031 Shoma Dr - 1000-2139 Shoma Dr, West Palm Beach, FL, Palm Beach 33414

#### **Unit Information**

 MLS Number:
 RX-10987482

 Status:
 Active

 Size:
 1,457 Sq ft.

 Bedrooms:
 3

Full Bathrooms: 2
Half Bathrooms: 0

Parking Spaces: Assigned, Vehicle Restrictions

View: