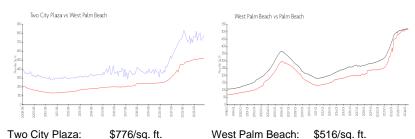

### **Market Information**

Palm Beach:

\$474/sq. ft.

# **Inventory for Sale**

West Palm Beach:

Two City Plaza 3% West Palm Beach 3% Palm Beach 3%

## Avg. Time to Close Over Last 12 Months

\$516/sq. ft.

Two City Plaza 88 days West Palm Beach 54 days Palm Beach 58 days