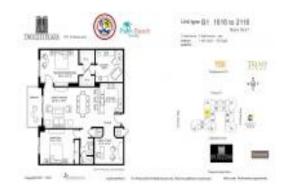

# Unit 1616 - Two City Plaza

1616 - 701 S Olive Av, West Palm Beach, FL, Palm Beach 33401

#### **Unit Information**

 MLS Number:
 RX-10987517

 Status:
 Active

 Size:
 1,483 Sq ft.

Bedrooms: 2
Full Bathrooms: 2
Half Bathrooms: 0

Parking Spaces: 2+ Spaces, Assigned

 View:
 City,Lake

 Rental Price:
 \$4,950

 List PPSF:
 \$3

 Valuated Price:
 \$1,157,000

 Valuated PPSF:
 \$780

The above valuated price is a baseline figure that does not take into account any specific renovation, upgrade, split, merge, or deterioration of the unit.