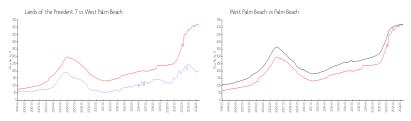

#### **Market Information**

Lands of the \$202/sq. ft. West Palm Beach: \$516/sq. ft. President 7:

West Palm Beach: \$516/sq. ft. Palm Beach: \$474/sq. ft.