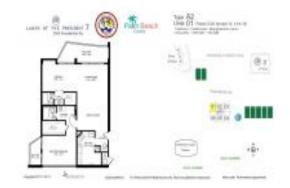

## Unit 1101 - Lands of the President 7

1101 - 2425 Presidential Wy, West Palm Beach, FL, Palm Beach 33401

#### **Unit Information**

MLS Number: RX-10987532 Status: Active Size: 1,429 Sq ft. Bedrooms: 2

Full Bathrooms: 2 0 Half Bathrooms:

Parking Spaces:

View:

List Price: \$330,000 List PPSF: \$231 Valuated Price: \$259,000 Valuated PPSF: \$200