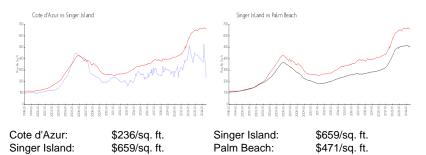

## **Market Information**

7% 4% 3%

| Cote d'Azur   |  |
|---------------|--|
| Singer Island |  |
| Palm Beach    |  |