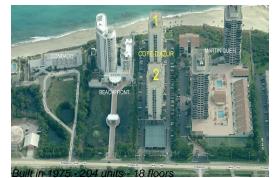

## **Building Information**

| Number of units:                         | 204 |
|------------------------------------------|-----|
| Number of active listings for rent:      | 9   |
| Number of active listings for sale:      | 14  |
| Building inventory for sale:             | 6%  |
| Number of sales over the last 12 months: | 10  |
| Number of sales over the last 6 months:  | 8   |
| Number of sales over the last 3 months:  | 3   |
|                                          |     |

# **Building Association Information**

Cote d'Azur Condominiu Association Inc 4200 N. Ocean Drive, Singer Island, Florida 33404 (561) 844-6259 agingerich@cotecondo.com

http://www.cotecondo.com/outside\_home.asp