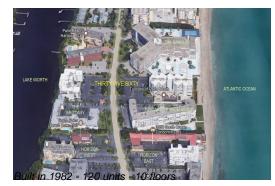

# Unit 206 - Thirty Five Sixty

206 - 3560 S Ocean Blvd, South Palm Beach, FL, Palm Beach 33480

# **Building Information**

| Number of units:                         | 120 |
|------------------------------------------|-----|
| Number of active listings for rent:      | 0   |
| Number of active listings for sale:      | 6   |
| Building inventory for sale:             | 5%  |
| Number of sales over the last 12 months: | 3   |
| Number of sales over the last 6 months:  | 0   |
| Number of sales over the last 3 months:  | 0   |
|                                          |     |