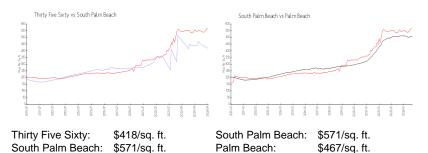

# **Market Information**

| Thirty Five Sixty | 5% |
|-------------------|----|
| South Palm Beach  | 6% |
| Palm Beach        | 3% |