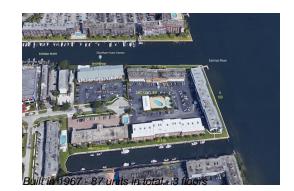

# Unit 304-C - Shore Club B&C

304-C - 110 Shore Ct, North Palm Beach, FL, Palm Beach 33408

### **Building Information**

| Number of units:                         | 87 |
|------------------------------------------|----|
| Number of active listings for rent:      | 0  |
| Number of active listings for sale:      | 8  |
| Building inventory for sale:             | 9% |
| Number of sales over the last 12 months: | 4  |
| Number of sales over the last 6 months:  | 2  |
| Number of sales over the last 3 months:  | 0  |
|                                          |    |

#### **Building Association Information**

Shore Club B Address: 110 Shore Ct, North Palm Beach, FL 33408 Phone: +1 561-881-0464 Shore Club C Condominium Association, Inc 111 Shore Court North Palm Beach, FL 33408 Phone: (561) 881-7979