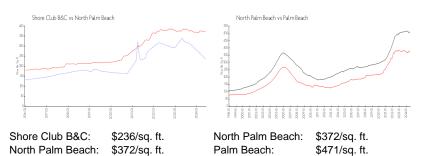

## **Market Information**

#### **Inventory for Sale**

| Shore Club B&C   | 9% |
|------------------|----|
| North Palm Beach | 4% |
| Palm Beach       | 3% |