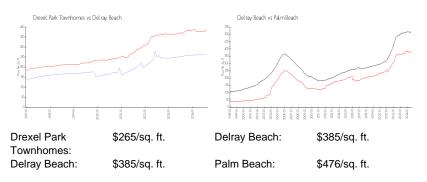

#### **Unit Information**

| MLS Number:<br>Status:<br>Size:<br>Bedrooms:<br>Full Bathrooms:<br>Half Bathrooms:<br>Parking Spaces: | RX-10987567<br>Active<br>2,143 Sq ft.<br>3<br>2<br>1 |
|-------------------------------------------------------------------------------------------------------|------------------------------------------------------|
| View:<br>Rental Price:<br>List PPSF:<br>Valuated Price:<br>Valuated PPSF:                             | \$3,450<br>\$2<br>\$513,000<br>\$265                 |

The above valuated price is a baseline figure that does not take into account any specific renovation, upgrade, split, merge, or deterioration of the unit.