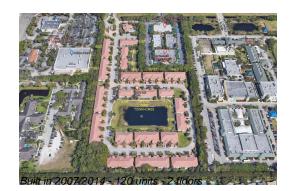

# Unit 16097 Poppyseed Cir # 1908 - Drexel Park Townhomes

16097 Poppyseed Cir # 1908 - 16080-16186 Poppyseed Cir, Delray Beach, FL, Palm Beach 33484

### **Building Information**

| Number of units:                         | 120 |
|------------------------------------------|-----|
| Number of active listings for rent:      | 0   |
| Number of active listings for sale:      | 0   |
| Building inventory for sale:             | 0%  |
| Number of sales over the last 12 months: | 0   |
| Number of sales over the last 6 months:  | 0   |
| Number of sales over the last 3 months:  | 0   |
|                                          |     |

### **Building Association Information**

Drexel Park Condominium Address: 16050 Poppy Seed Cir, Delray Beach, FL 33484 Phone: +1 561-381-4799