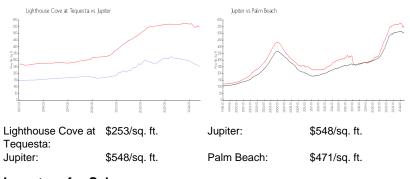

## **Unit Information**

| MLS Number:     | RX-10987619  |
|-----------------|--------------|
| Status:         | Active       |
| Size:           | 1,200 Sq ft. |
| Bedrooms:       | 2            |
| Full Bathrooms: | 2            |
| Half Bathrooms: | 0            |
| Parking Spaces: | Assigned     |
| View:           | Pool         |
| Rental Price:   | \$2,700      |
| List PPSF:      | \$2          |
| Valuated PDSF:  | \$304,000    |
| Valuated PPSF:  | \$253        |