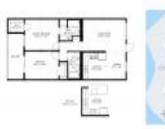

# **Unit Information**

| MLS Number:     | RX-10987623    |
|-----------------|----------------|
| Status:         | Active         |
| Size:           | 1,024 Sq ft.   |
| Bedrooms:       | 2              |
| Full Bathrooms: | 2              |
| Half Bathrooms: | 0              |
| Parking Spaces: | Assigned,Guest |
| View:           | Lake           |
| List Price:     | \$165,000      |
| List PPSF:      | \$161          |
| Valuated Price: | \$165,000      |
| Valuated PPSF:  | \$180          |