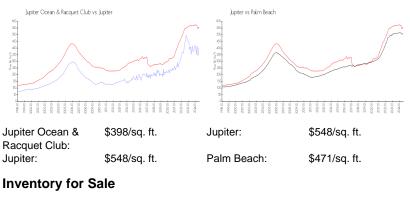

#### **Market Information**

| Jupiter Ocean & Racquet Club | 4% |
|------------------------------|----|
| Jupiter                      | 3% |
| Palm Beach                   | 3% |