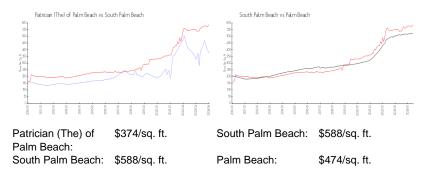

#### **Inventory for Sale**

| Patrician (The) of Palm Beach | 7% |
|-------------------------------|----|
| South Palm Beach              | 5% |
| Palm Beach                    | 3% |

# Avg. Time to Close Over Last 12 Months

| Patrician (The) of Palm Beach | 53 days |
|-------------------------------|---------|
| South Palm Beach              | 74 days |
| Palm Beach                    | 58 days |