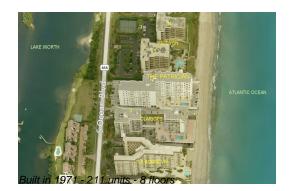

# Unit 701 - Patrician (The) of Palm Beach

701 - 3450 S Ocean Blvd, South Palm Beach, FL, Palm Beach 33480

### **Building Information**

| Number of units:                         | 211 |
|------------------------------------------|-----|
| Number of active listings for rent:      | 0   |
| Number of active listings for sale:      | 14  |
| Building inventory for sale:             | 6%  |
| Number of sales over the last 12 months: | 5   |
| Number of sales over the last 6 months:  | 3   |
| Number of sales over the last 3 months:  | 1   |